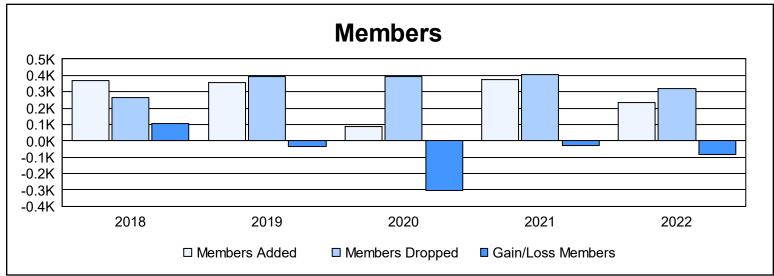

District 3231A1 As of June 2022 Cumulative

| Year      | New<br>Clubs | Dropped<br>Clubs | Gain/<br>Loss<br>Clubs | New<br>Members | Charter<br>Members | Reinstate<br>Members | Transfer<br>Members | Total<br>Member<br>Added | Total<br>Members<br>Dropped | Gain/<br>Loss<br>Members |
|-----------|--------------|------------------|------------------------|----------------|--------------------|----------------------|---------------------|--------------------------|-----------------------------|--------------------------|
| 2017-2018 | 3            | 2                | 1                      | 239            | 95                 | 20                   | 17                  | 371                      | 263                         | 108                      |
| 2018-2019 | 10           | 4                | 6                      | 137            | 210                | 3                    | 6                   | 356                      | 390                         | -34                      |
| 2019-2020 | 0            | 5                | -5                     | 58             | 4                  | 16                   | 11                  | 89                       | 394                         | -305                     |
| 2020-2021 | 19           | 6                | 13                     | 89             | 255                | 12                   | 20                  | 376                      | 402                         | -26                      |
| 2021-2022 | 5            | 1                | 4                      | 114            | 101                | 6                    | 13                  | 234                      | 317                         | -83                      |
| Average   | 7            | 4                | 4                      | 127            | 133                | 11                   | 13                  | 285                      | 353                         | -68                      |